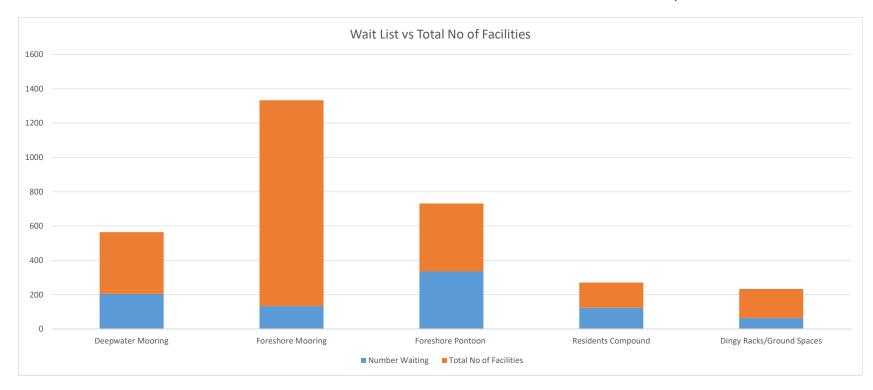

## Wait List 2018 - Appendix 2

| <u>Location</u>                   | <b>Number Waiting</b> | Total No of berths | % of demand | <b>Location</b>    | <u>Berths</u> |
|-----------------------------------|-----------------------|--------------------|-------------|--------------------|---------------|
| Deepwater Mooring                 | 205                   | 360                | 57          | Batson             | 257           |
| Foreshore Mooring                 | 134                   | 1200               | 11          | Shadycombe         | 63            |
| Foreshore Pontoon                 | 336                   | 396                | 85          | Victoria Quay      | 76            |
| Residents Compound                | 124                   | 147                | 84          |                    |               |
| Dingy Racks/Ground Spaces         | 64                    | 170                | 38          | Total:             | 396           |
|                                   |                       |                    |             |                    |               |
| <b>Current Available Moorings</b> |                       |                    |             | Batson Dingy Rack  | 36            |
|                                   |                       |                    |             | Kingsbridge Slip   | 15            |
| Frogmore                          | 21                    |                    |             | Newbridge (Both)   | 102           |
| Kingsbridge                       | 1                     |                    |             | Whitestrand (Both) | 17            |
| Newbridge                         | 6                     |                    |             |                    |               |